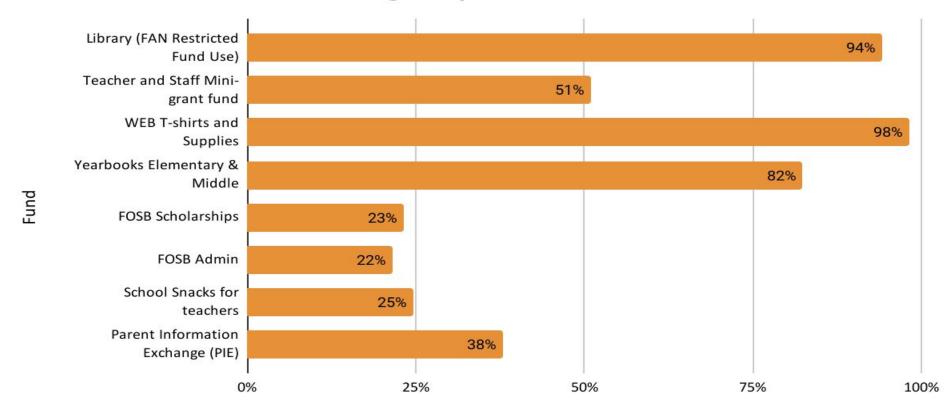

5 (on 11.20.24)**

## **GOAL**:

\$69,000 Donations + \$15,000 Matching = \$84,000

To date: \$74,409 (Fees Charged: \$1,800)

(Fees covered by Donors: \$1,429)

Projected Matching \$16,225



Friends of Salmon Bay

Fully fund the 2024-25 school year!

\$72,980 raised

\$84,000

**Donate** 

Emerging Needs(\$5000)Paper Supplies- \$452.34 (paid)Ga Ga Ball Pit- \$500.00 (paid)Fridge for Staff Room- \$500.00 (committed)Funds Remaining\$3,547.66

## Teacher and Staff Mini-grant fund (\$5000)

Teacher Supplies - \$1236.87 (paid)

Staff Conference - \$ 500.00 (paid)

Volley ball Bladder Replacement - \$ 411.93 (approved)

<u>Living Voices</u> <u>- \$ 400.00 (approved)</u>

Funds Remaining \$2,548.80

## Budget Spent (committed) To date (11/19/24)



## Line Items with >20% Budget Spent to date