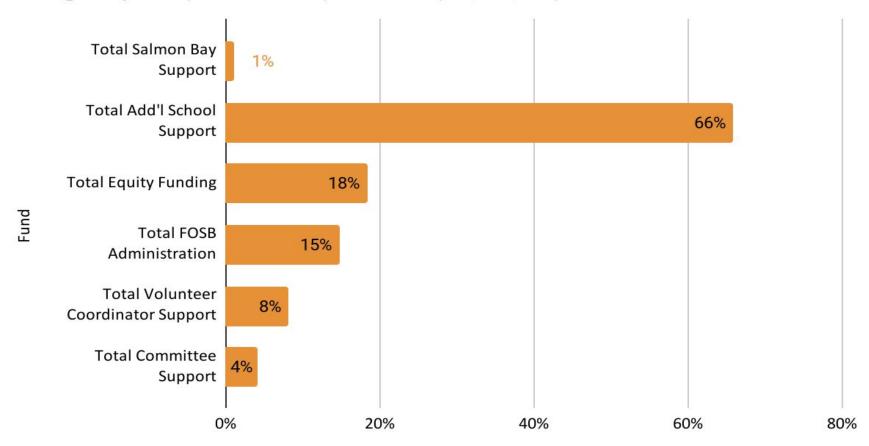

Net(should be zero)

# **Direct Giving 2024- 2025 (on 11.20.24)**

## **GOAL**:

\$69,000 Donations + \$15,000 Matching = \$84,000

To date: \$74,409 (Fees Charged: \$1,800)

(Fees covered by Donors: \$1,429)

Projected Matching \$16,225



Friends of Salmon Bay

Fully fund the 2024-25 school year!

\$72,980 raised

\$84,000

**Donate** 

Emerging Needs(\$5000)Paper Supplies- \$452.34 (paid)Ga Ga Ball Pit- \$500.00 (paid)Fridge for Staff Room- \$500.00 (committed)Funds Remaining\$3,547.66

## Teacher and Staff Mini-grant fund (\$5000)

Teacher Supplies - \$1236.87 (paid)

Staff Conference - \$ 500.00 (paid)

Volley ball Bladder Replacement - \$ 411.93 (approved)

<u>Living Voices</u> <u>- \$ 400.00 (approved)</u>

Funds Remaining \$2,548.80

## Budget Spent (committed) To date (11/19/24)



## Line Items with >20% Budget Spent to date